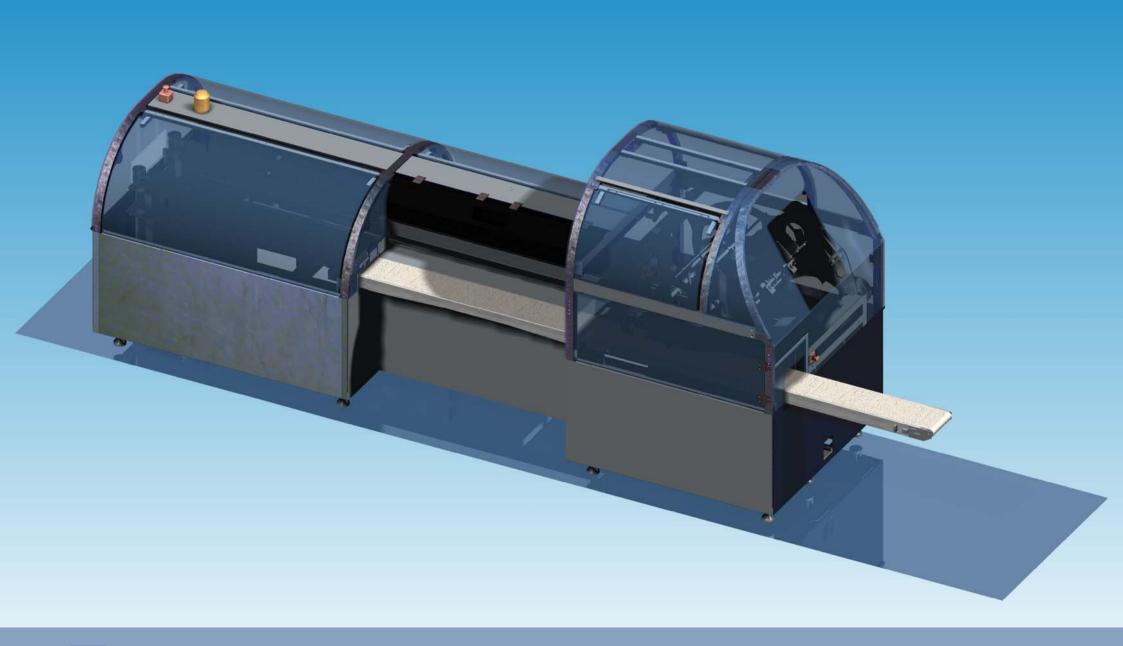

NSX3 Semi-Automatic Horizontal Cartoner

The NSX3 series machine automatically erects cartons by means of a rotary motion vacuum pick off from a magazine on demand by the operator, and places them into continuously moving flighted chains.

The flaps are then formed on the non-load side and folded open on the load side for the operator to insert the product.

After loading, glue is applied to the bottom major flaps on both sides,

These are then closed and sealed automatically.

The cartons are discharged from the cartoner by powered side belts.

- Designed for a three shift operation
- · Heavy welded steel frame
- Stainless steel shafts and guides
- Completely guarded by easily removable fixed guards and hinged see-through electrically interlocked top guards allowing a clear view of the machine operation.
- Complies with BS5304
- Robust transmission chains with high quality carton lugs.
- Overload protection on machine drive and all mechanisms.
- Integral product conveyor
- Hot melt jet applicator
- Extensive use of heavy duty timing belts with duplex main drive chain
- All adjusting points fitted with hand wheels, digital readouts, quick release handles and calibrated scales.
- Mimic board fitted to electrical console with indicator lights showing machine stoppage points

 Low level noise – below 80db (A)

# NSX-3 Semi Automatic Horizontal Cartoner