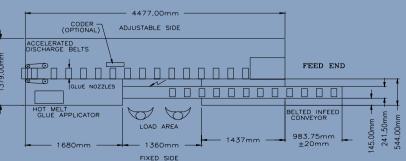

### **CARTON SIZE RANGE**

A - 108 – 355mm

B - 44 – 250mm

C - 20 - 100mm

Max height variation 75mm

#### TECHNICAL DATA

Output :-Variable up to 100 Cartons/min

Carton closure:-

Electrical:3N~50 Hz 400/230V 1.5
kW AC motor giving variable speed
24v control circuit 3kW single phase for
hot melt applicator

Carton Flight Pitch:-Std options 7.5" 10" 15" pitch between flights